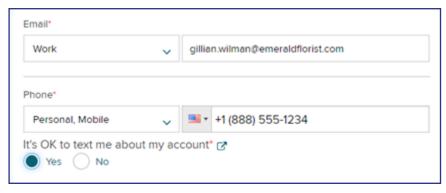

- 1 In your welcome email, click **Register Now** or go to <u>my.adp.com</u>.
- Enter your first and Let's get started last name First, we'll need your information so that we can create your account with Emerald Florist First name 0 Gillian You may be asked to verify the month and day of birth Last name 0 or the last 4 digits of your Wilman SSN, EIN, or TIN And one of these Last 4 Digits of SSN, EIN, or ITIN Birth month and day
- 3 Enter your email and phone number

**For security reasons**, if you enter an email or mobile number that's already being used by someone else, you may also be prompted to choose 3 security questions.

- User ID \* 0 Create the Gillman227 User ID and Password Password (case sensitive) \* you'll use to ..... sign in Strong (Add a special character to strengthen) Confirm password (case sensitive) \* ...... 0 Accept the Terms and Conditions Accept Terms and Conditions ✓ I have read and agree to the Employee Access Terms and Conditions.
- 5 Activate your email and phone number