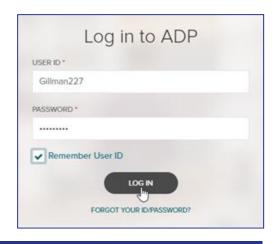

**For security reasons**, if you enter an email or mobile number that's already being used by someone else, you may also be prompted to choose 3 security questions.

- User ID \* 0 Create the Gillman227 User ID and Password Password (case sensitive) \* you'll use to ..... sign in Strong (Add a special character to strengthen) Confirm password (case sensitive) \* ...... 0 Accept the Terms and Conditions Accept Terms and Conditions ✓ I have read and agree to the Employee Access Terms and Conditions.
- 5 Activate your email and phone number